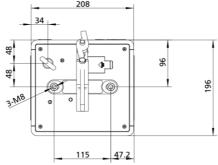

ase the safety distance in the direction which machine tilt.
- Sparks and consumables from the machine can lead to serious eye injury. Always wear safety goggles when enter the safety zone.



# **△ Description**

SPARKULAR<sup>®</sup> FALL is hanging special effects equipment for indoor/outdoor use to generate dazzling silver "waterfall" sparks effects. According to different usage scenarios, operator can self define various types of "spark curtain" effects vary from 2m to 7m by use of different types of HC8200.

# △ Structure of SPARKULAR<sup>®</sup> FALL



- 1. Safety Loop
- 2. Clamp
- 3. Feeding Hopper Lid

- 4. Air Intake
- 5. DMX IN
- 6. DMX OUT
- 7. Power Switch
- 8. Fuse
- 9. Power IN
- 10. Power OUT
- 11. LCD Screen
- 12. Cooling Fan

## Schematic diagram of the top fixing hole



# △ Technical Specifications

- MODEL: BT04/BT05
- \ DIMENSION: 196×208×192mm
- WEIGHT: 6.0kg
- \ VOLTAGE: 220V(BT04)/110V(BT05), 50/60Hz
- WORK POWER: 500W
- \ EFFECT HEIGHT: 2-7m(according to HC8200 type)
- \ INTERFACE: 3-pin XLR, POWER IN/OUT
- \ CONTROL: DMX 2 channels, Wireless Remote
- ADAPTABLE TRUSS SIZE: 40-60mm

# △ Operation Panel

1. LED display area:



- **READY:** Flash means machine is preparing, LED keeps on means ready to work
- DMX: Flash means DMX signal is connected, light OFF means there is no DMX signal
- FAULT: Light ON when error occurs
- HEAT: Light ON when system is heating up

#### 2. Control button area:



MENU: Press to switch through menu, press and hold for 3s enter advanced menu

- -: Parameters down
- +: Parameters up

**ENTER:** Confirm and save parame