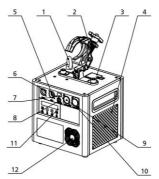

# △ Structure of SPARKULAR<sup>®</sup> FALL

- 1. Safety Loop
- 2. Clamp
- 3. Feeding Hopper Lid

- 4. Air Intake
- 5. DMX IN
- 6. DMX OUT
- 7. Power Switch
- 8. Fuse
- 9. Power IN
- 10. Power OUT
- 11. LCD Screen
- 12. Cooling Fan