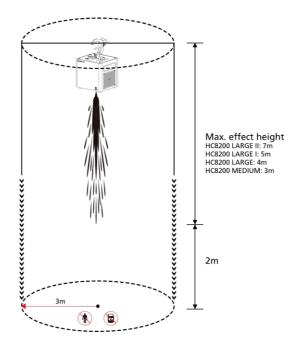

#### **Safety Distance**

- $\$  Keep audience and flammable material at a minimum distance of 3m from SPARKULAR  $^{\circ}$  FALL.
- Nake sure sparks shoot out from SPARKULAR® FALL can NOT touch any objects. And keep a clearance with minimum 2m from the setting maximum effect length.
- \ Human, animal or flammable materials are not allowed to close to the underside area where hanging SPARKULAR <sup>®</sup> FALL.
- In windy environment, increase the safety distance according to the wind direction and speed.
- The safety zone area shifts accordingly when machine installed in tilt position. Please increase the safety distance in the direction which machine tilt.
- Sparks and consumables from the machine can lead to serious eye injury. Always wear safety goggles when enter the safety zone.

# **△ Description**

SPARKULAR<sup>®</sup> FALL is hanging special effects equipment for indoor/outdoor use to generate dazzling silver "waterfall" sparks effects. According to different usage scenarios, operator can self define various types of "spark curtain" effects vary from 2m to 7m by use of different types of HC8200.

| HC8200    | Fall length (Low Level) | Fall length (High Level) |  |
|-----------|-------------------------|--------------------------|--|
| MEDIUM    | 2m                      | 3m                       |  |
| LARGE     | 3m                      | 4m                       |  |
| LARGE- I  | 4m                      | 5m                       |  |
| LARGE- II | 5m                      | 7m                       |  |