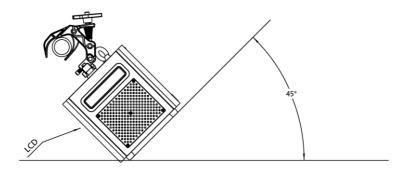

# 3. Install SPARKULAR<sup>®</sup> FALL

- a) Vertical hanging installation is preferred for SPARKULAR<sup>®</sup> FALL. If need to installed SPARKULAR<sup>®</sup> FALL in angles, please turn the Tip over to OFF status first, maximum firing angle is 45 ° and can only be angled to the front side of the machine as below picture.
- b) Make sure the machine is securely hanging on truss to avoid falling. An extra safety rope is required for extra safety.