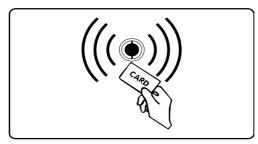

# 5. Activate SPARKULAR<sup>®</sup> FALL by swipe RFID card

- a) Swipe an RFID card. Read the card as show below. SPARKULAR<sup>®</sup> FALL shows time remain if read successfully.
- b) SPARKULAR<sup>®</sup> FALL will report E4 when remaining time is less than 10 minutes.
- c) Please note each RFID card come with 200g package HC8200 can increase single machine 20min working time, the maximum recharge time for SPARKULAR<sup>®</sup> FALL is 30min, when time remain reached 30min, it can't recharge anymore RFID card.