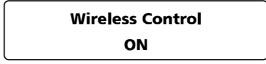

#### 3. Setting Menu

Press "MENU" to enter the Setting interface, press the "MENU" button to enter different options until you return to the main interface

| Options          | Range  | Default | Explanation                                                                                                  |
|------------------|--------|---------|--------------------------------------------------------------------------------------------------------------|
| Set DMX Address  | 1-512  | 1       | Set the DMX address, machine become a wireless host<br>and can send out DMX signal when its address is "1++" |
| Wireless Control | ON/OFF |         | Wireless function switch, you can match machine with remote controller when at "ON" status                   |
| Manual Fountain  | ON/OFF | OFF     | Manual fountain switch, for testing purposes only                                                            |
| Fountain Height  | 1/6    | 1       | 1 is low level, 6 is high level                                                                              |

#### 1. Wireless remote control mode:

When use wireless remote control, please unplug DMX cable connection on machine, set Wireless Control at ON status, match the remote controller with machine, pull out the antenna on remote controller.