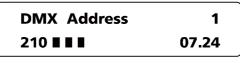

#### 1. Main Interface

First line: Display DMX address is "1"

Second line: Display the present inner core temperature and the temperature progress bar; displays remaining time is 7 minutes and 24 seconds.