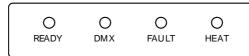

# △ Operation Panel

1. LED display area:

- **READY:** Flash means machine is preparing, LED keeps on means ready to work
- DMX: Flash means DMX signal is connected, light OFF means there is no DMX signal
- FAULT: Light ON when error occurs
- HEAT: Light ON when system is heating up