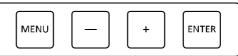

#### 2. Control button area:

MENU: Press to switch through menu, press and hold for 3s enter advanced menu

- -: Parameters down
- +: Parameters up

**ENTER:** Confirm and save parameters.