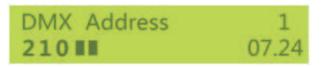

#### **Main Interface:**

First line: Display DMX address is "1".

**Second line:** Display the present inner core temperature and the temperature progress bar; displays remianing time is 7 minutes and 24 seconds.