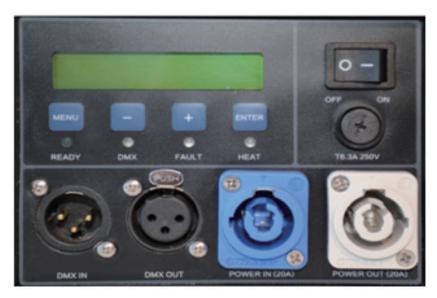

#### **Operation Panel:**

LCD information display area, showing operate menu and working status of machine.

#### LED display area:

**READY:** After turn on machine, it will automatically preheat around 5 minutes, when the "READY" green light turns from flashing into long on, indicates that the machine is ready to work.

**DMX:** Flashing shows that DMX signal is connected, otherwise is without signal.

**FAULT:** When any malfunction, the light turn on.

**HEAT:** When the machine is heating, signal light turn on.

#### **Control button area:**

**MENU:** Short press to switch interface, press for 3 seconds can switch to the advanced setup interface.

- : Parameters down.
- +: Parameters up.

**ENTER:** Confirm and save parameters.