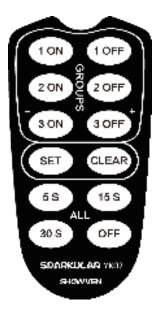

| 1 ON | Address "1" ON                    | 1 OFF | Address "1" OFF                                  |
|------|-----------------------------------|-------|--------------------------------------------------|
| 2 ON | Address "3" ON                    | 2 OFF | Address "3" OFF                                  |
| 3 ON | Address "5" ON                    | 3 OFF | Address "5" OFF                                  |
| SET  | When use different remote control | CLEAR | Automatically clean<br>material for 3<br>seconds |
| 5 S  | All Starts 5 seconds              | 15 S  | All starts 15 seconds                            |
| 30 S | All Starts 30 seconds             | OFF   | All stop                                         |

#### **Attention:**

- » The first group machines correspond to DMX address "1", the second group DMX addressis "3", the third DMX address is "5", remote controller controls 3 group machines. It also can set all Sparkular mini address as "1".
- » When the lamp is not lit or become weak on the remote controller, replace the battery. It is better to take battery out when transporting to prevent consumption of battery power by unmeant press of button. Battery model: 12V 23A
- » When the machine is occasionally not working, may be caused by interference, pleasepress the start button again.
- » Wireless control is easy influenced by interference, it is suggest to stay as close to machine as possible when use remote controller, and machines cannot use metal shielding.