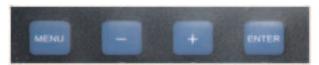

#### **Control button area:**

**MENU:** Short press to switch interface, press for 3 seconds can switch to the advanced setup interface.

- : Parameters down.
- +: Parameters up.

**ENTER:** Confirm and save parameters.